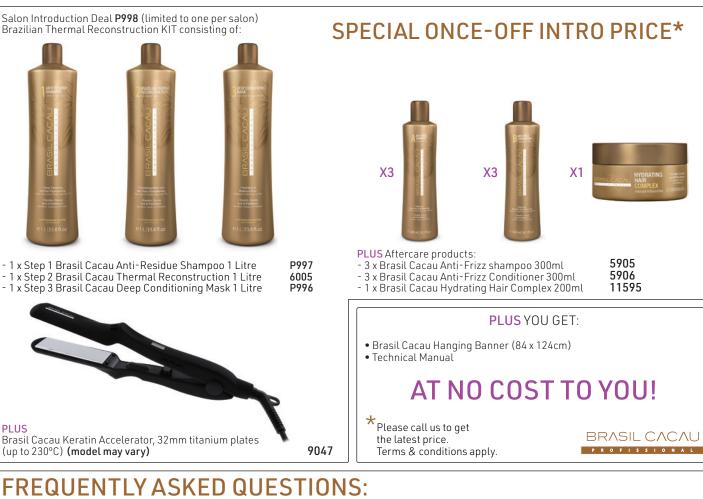

ifferent.

# Professional Kits:

Includes 1 x Step 1, 1 x Step 2 & 1 x Step 3:

 110ml: Step 1, Step 2, Step 3
 12162

 300ml: Step 1, Step 2, Step 3
 P979

 1 Litre: Step 1, Step 2, Step 3
 P978

# Smooth effect for all types of hair

# Discover the products

Steps 1 & 3 are as per the regular Brasil Cacau Smoothing Treatment.

# 1. STEP 1: ANTI RESIDUE SHAMPOO:

Its alkaline pH (9.0) helps open the cuticles to make the active ingredients penetrate easier. 300ml **P982** 1 litre **P997** 

# 2. STEP 2: ECO KERATIN:

Restructures the hair, making it smooth & frizz-free.

300ml121631 litre12164



# 3. STEP 3: DEEP CONDITIONING MASK:

Restores normal pH balance (4.5) to ensure hair treatment & longer-lasting results. 300ml **P981** 1 litre **P996** 



# **BRASIL CACAU KERATIN TREATMENT**



# Q. Can I use BRAZILIAN KERATIN RECONSTRUCTION after having done a dying/tinting

process? A. The BRAZILIAN KERATIN RECONSTRUCTION can be done before or after tinting. In either case, we recommend to do the hair tinting two weeks before or after the BRAZILIAN KERATIN RECONSTRUCTION process in order to allow pigment to set better on hair.

# Q. Can BRAZILIAN KERATIN RECONSTRUCTION be done after straightening/relaxation processes?

A. Yes, for very curly or Afro Ethnic hair, we do recommend to do hair relaxation/ straightening before using BRAZILIAN KERATIN RECONSTRUCTION.

### Q. Can I apply the product only on the roots if client wishes to keep her hair wavy on the length?

A. Yes. Applying the product only on the roots provides a very natural & balanced result. For already straightened