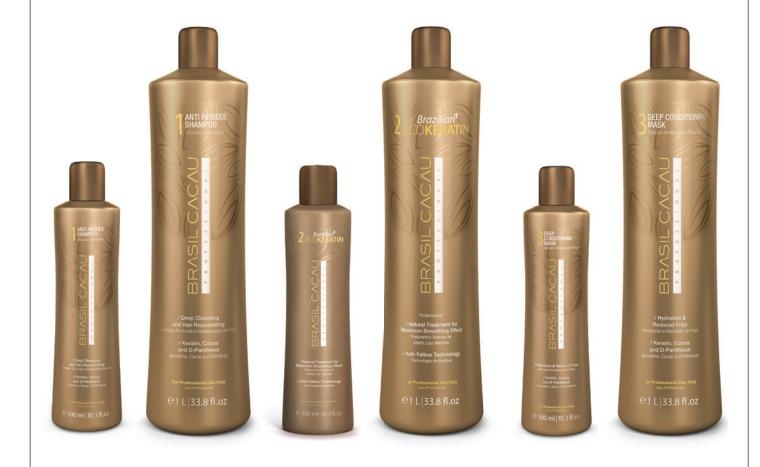

# Professional Kits:

Includes 1 x Step 1, 1 x Step 2 & 1 x Step 3:

 110ml: Step 1, Step 2, Step 3
 12162

 300ml: Step 1, Step 2, Step 3
 P979

 1 Litre: Step 1, Step 2, Step 3
 P978

# 1. STEP 1: ANTI RESIDUE SHAMPOO:

Its alkaline pH (9.0) helps open the cuticles to make the active ingredients penetrate easier. 300ml **P982** 1 litre **P997** 

# 2. STEP 2: ECO KERATIN:

Restructures the hair, making it smooth & frizz-free.

300ml121631 litre12164

# 3. STEP 3: DEEP CONDITIONING MASK:

Restores normal pH balance (4.5) to ensure hair treatment & longer-lasting results. 300ml **P981** 1 litre **P996** 