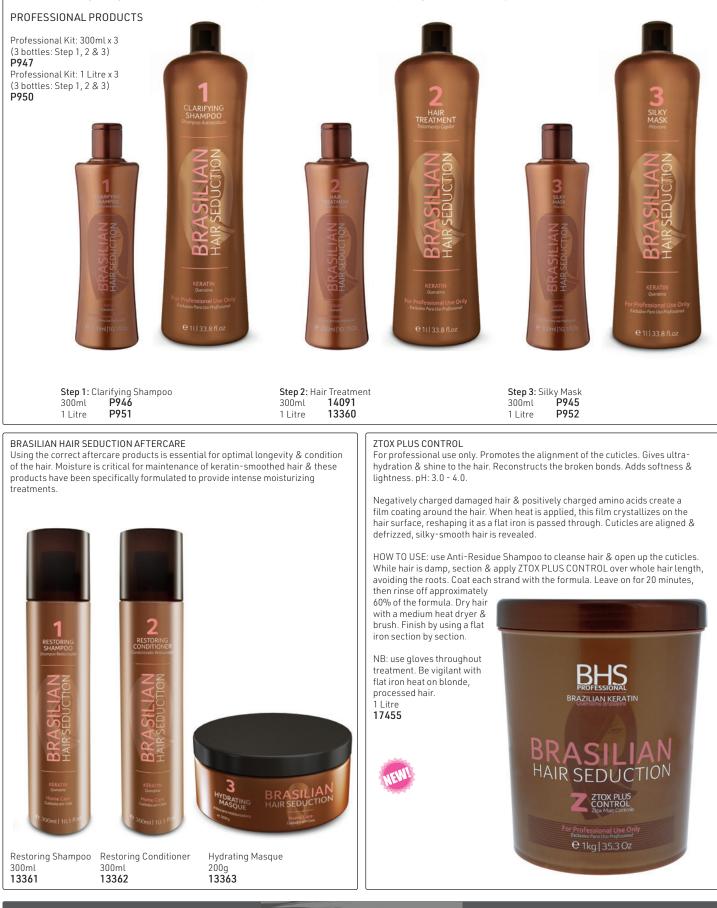

# BRASILIAN HAIR SEDUCTION KERATIN TREATMENT

Imported from Brazil, BRASILIAN HAIR SEDUCTION contains the latest technology to ensure incredible hair. The result is shiny, frizz-free, smooth, strong & humidity-resistant hair.

After the treatment, the results are instant without any need to wait before your client can get on with their lives. The treatment will last up to 3 months (lifestyle dependent). This tight range of 3 professional & 3 home care products at the most competitive pricing will ensure that all your clients will be able to afford this service.