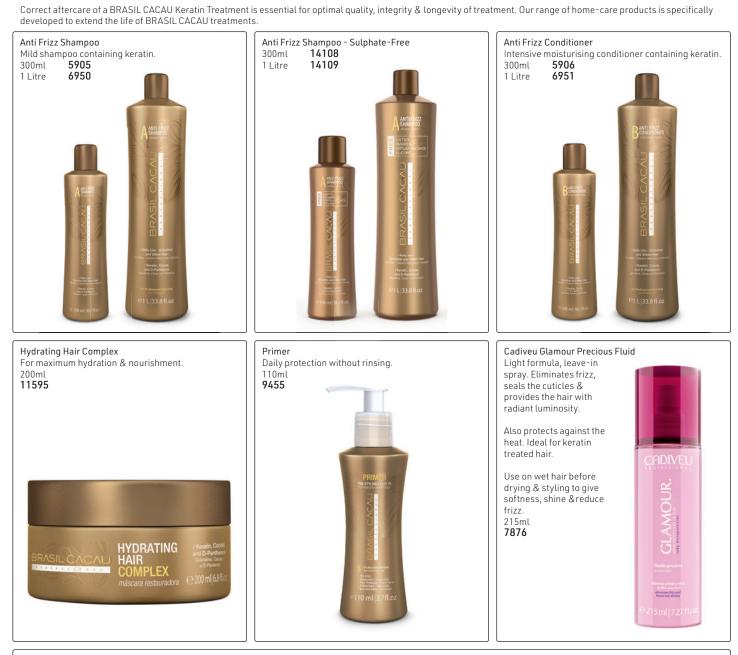

gns hair cuticles. The result is hair infused with incredible shine, smoothness, enhanced strength & condition while being frizz-free & humidity-proofed. The hair's inner bond structure is not chemically altered or rearranged. MADE IN BRAZIL.

Results are instant! There is no need to wait 72 hours.

The minute your client leaves your salon, they can wash their hair, wear a pony tail, use clips & pins, go to gym or swim. Their hair will be straighter, smoother, frizz-free & extremely radiant.

 $\mathsf{BRASIL}$  CACAU's aftercare products ensure long-lasting results, up to 3 to 4 months.



Disposable visor for treatments & cutting, 30 per pack 6041

AFTER

# For STRAIGHTER, SMOOTHER, SHINIER, STRONGER, FRIZZ FREE Hair

hair health & beauty

# BRASIL CACAU



# **BRASIL CACAU AFTERCARE**



# Gradual Smooth Serum

Revolutionary technology that resets the clock on your hair smoothing & straightening treatment. Memory effect & frizz control treatment that gives an instant & easy straight hair effect with long-lasting results. A few sprays creates instant straight hair & the more you use it, the straighter your hair gets.

Use for a fast & super-straight blow-dry & as a maintenance product between hair straightening & smoothing treatments. Can be used on previously straightened hair.

# Technology:

ShineSilk: provides long-lasting frizz control even in environments with up to 80% humidity Cocoa: moisturizing properties increases elasticity of the hair to protect against future damage SoftLiss: active ingredient provides memory effect & smoothness is enhanced with continuous u