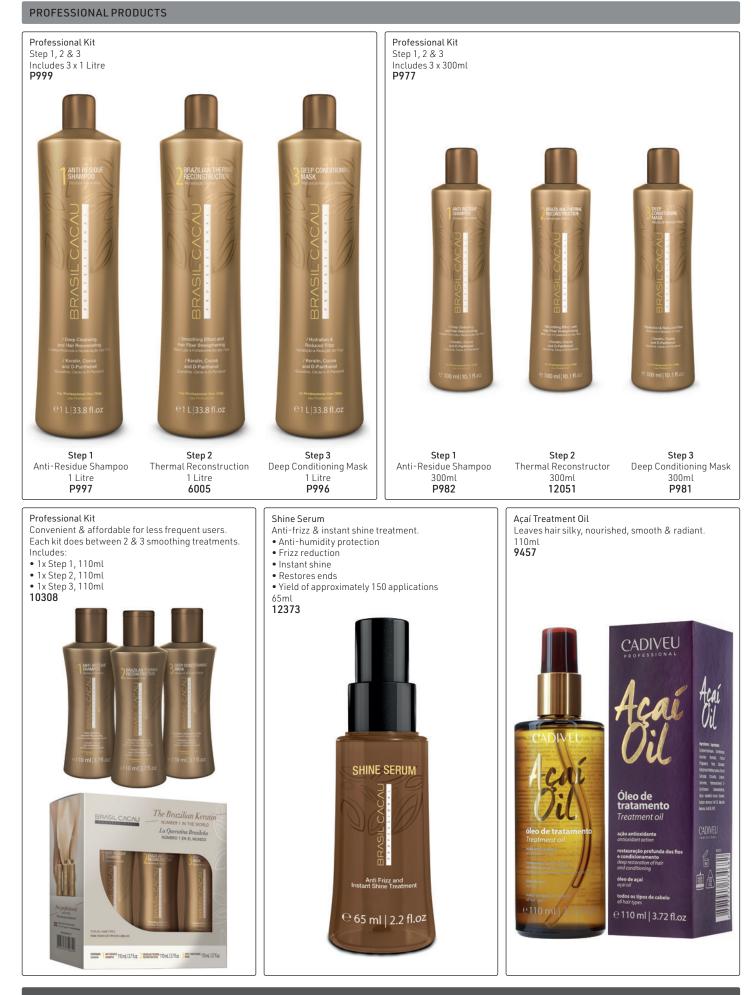

# Professional Kits:

Includes 1 x Step 1, 1 x Step 2 & 1 x Step 3:

 110ml: Step 1, Step 2, Step 3
 12162

 300ml: Step 1, Step 2, Step 3
 P979

 1 Litre: Step 1, Step 2, Step 3
 P978

# 1. STEP 1: ANTI RESIDUE SHAMPOO:

Its alkaline pH (9.0) helps open the cuticles to make the active ingredients penetrate easier. 300ml **P982** 1 litre **P997** 

# 2. STEP 2: ECO KERATIN:

Restructures the hair, making it smooth & frizz-free.

300ml121631 litre12164

# 3. STEP 3: DEEP CONDITIONING MASK:

Restores normal pH balance (4.5) to ensure hair treatment & longer-lasting results. 300ml **P981** 1 litre **P996** 